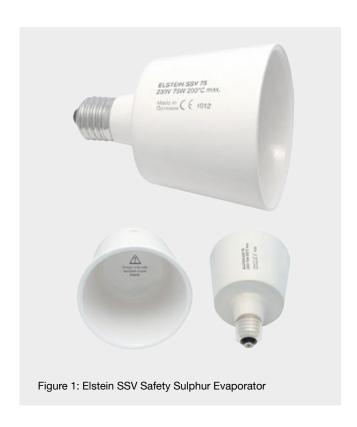

## Safety Sulphur Evaporator SSV

The Elstein SSV Safety Sulphur Evaporators are ceramic heating elements, which have a compartment for one-way aluminium cups, named sulphurpads.

Sulphurpads contain the sulphur, which gets evaporated by using the SSV.

The operating temperature configured on 190 °C is safely below the auto ignition temperature of sulphur.

The lateral hole in the heating element makes sure, that SSV is used together with the sulphurpad only.

Elstein SSV safety sulphur evaporators are available with a power of 75 W at 230 V.