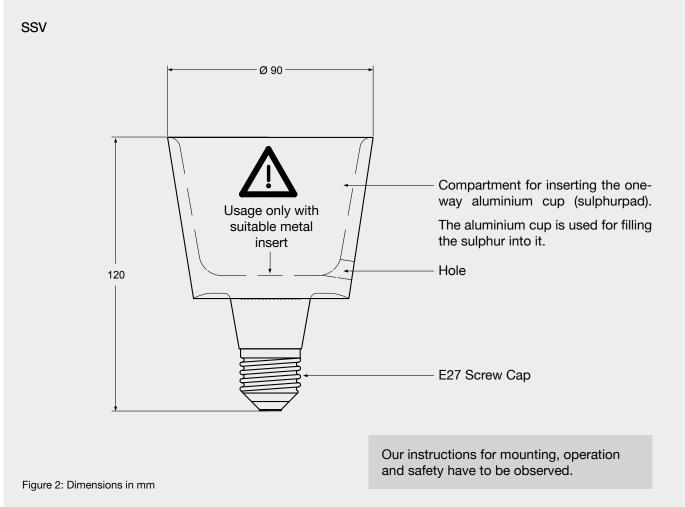

## Safety Sulphur Evaporator SSV

The Elstein SSV Safety Sulphur Evaporators are ceramic heating elements, which have a compartment for one-way aluminium cups, named sulphurpads.

Sulphurpads contain the sulphur, which gets evaporated by using the SSV.

The operating temperature configured on 190 °C is safely below the auto ignition temperature of sulphur.

The lateral hole in the heating element makes sure, that SSV is used together with the sulphurpad only.